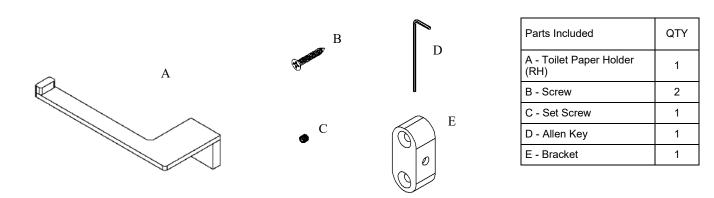

## Volkano Ash Toilet Paper Holder (RH) Installation Guide Code: V61023, V61024, V61025

| Model # | Description                  | Finish         | Weight (lb) | WxHxD (mm)    | WxHxD (Inches) | Metal Type |
|---------|------------------------------|----------------|-------------|---------------|----------------|------------|
| V61023  | Ash Toilet Paper Holder (RH) | Chrome         | 0.64        | 176 x 43 x 75 | 7 x 2 x 3      | Brass      |
| V61024  | Ash Toilet Paper Holder (RH) | Brushed Nickel | 0.64        | 176 x 43 x 75 | 7 x 2 x 3      | Brass      |
| V61025  | Ash Toilet Paper Holder (RH) | Matte Black    | 0.64        | 176 x 43 x 75 | 7 x 2 x 3      | Brass      |