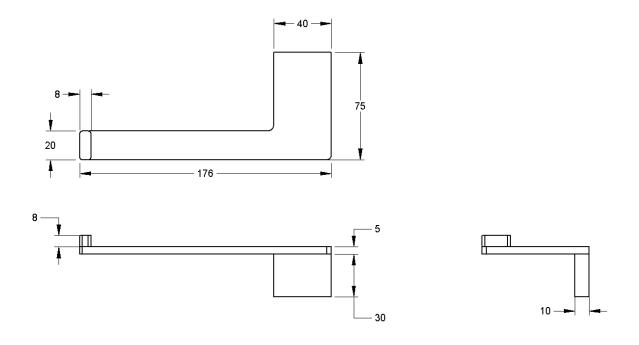

## Volkano Ash Toilet Paper Holder (RH) Installation Guide Code: V61023, V61024, V61025

| Model # | Description                  | Finish         | Weight (lb) | WxHxD (mm)    | WxHxD (Inches) | Metal Type |
|---------|------------------------------|----------------|-------------|---------------|----------------|------------|
| V61023  | Ash Toilet Paper Holder (RH) | Chrome         | 0.64        | 176 x 43 x 75 | 7 x 2 x 3      | Brass      |
| V61024  | Ash Toilet Paper Holder (RH) | Brushed Nickel | 0.64        | 176 x 43 x 75 | 7 x 2 x 3      | Brass      |
| V61025  | Ash Toilet Paper Holder (RH) | Matte Black    | 0.64        | 176 x 43 x 75 | 7 x 2 x 3      | Brass      |